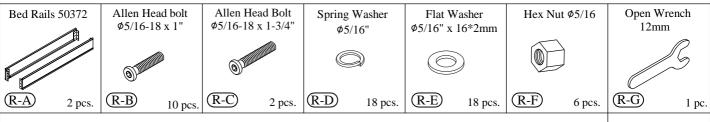

info@riverside-furniture.com

Sophie Bedroom Assembly Instructions

Page 1 of 4

Made in Viet Nam
Oueen Panel Bed

#### Warning:

email:

- Be sure to check all packing material carefully for small parts, which may have come loose inside the carton during shipment.
- To prevent possible scratches and damage, this furniture **MUST BE ASSEMBLED BY TWO PEOPLE** on a soft surface such as a blanket or carpet.

### Hardware and Parts packed with the Headboard



## Hardware and Parts packed with the Footboard



## Hardware and Parts packed with the Bed Rail



### 5/0 Queen Bed

50370 -- 4/6-5/0 Queen Panel Headboard 50371 -- 5/0 Queen Panel Footboard



Allen Key 5mm





email: info@riverside-furniture.com

Sophie Bedroom Assembly Instructions

Page 2 of 4

Made in Viet Nam
Queen Panel Bed

5/0 Queen Bed

50370 -- 4/6-5/0 Queen Panel Headboard

50371 -- 5/0 Queen Panel Footboard

50372 -- 5/0-6/6 Panel Bed Rails



email: <u>info@riverside-furniture.com</u>

Sophie Bedroom Assembly Instructions

Page 3 of 4

Made in Viet Nam
Queen Panel Bed

STEP 3







email:

info@riverside-furniture.com

# Sophie Bedroom Assembly Instructions

Page 4 of 4

Made in Viet Nam
Oueen Panel Bed

5/0 Queen Bed 50370 -- 4/6-5/0 Queen Panel Headboard



4/6 & 5/0 Bed THE HEADBOARD MAY BE USED ALONE WITH A QUEEN OR FULL SIZE METAL BED FRAME.