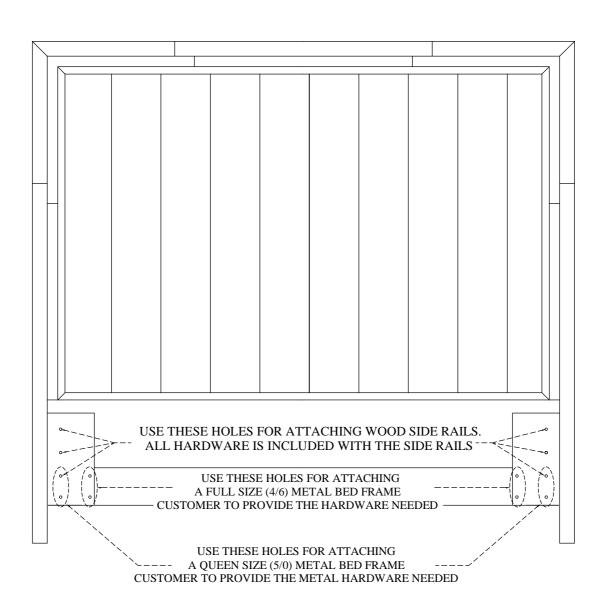

# Sophie Bedroom Assembly Instructions

Page 4 of 4

Made in Viet Nam
Oueen Panel Bed

5/0 Queen Bed 50370 -- 4/6-5/0 Queen Panel Headboard

4/6 & 5/0 Bed THE HEADBOARD MAY BE USED ALONE WITH A QUEEN OR FULL SIZE METAL BED FRAME.