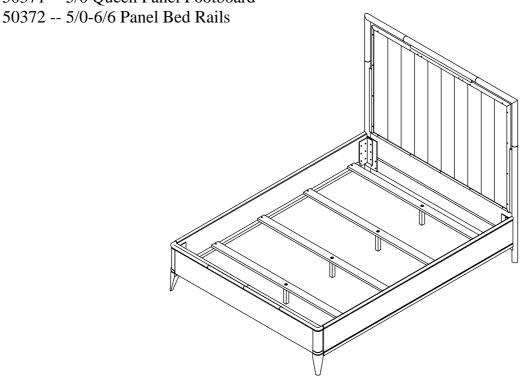

5/0 Queen Bed

50370 -- 4/6-5/0 Queen Panel Headboard

50371 -- 5/0 Queen Panel Footboard

50372 -- 5/0-6/6 Panel Bed Rails

email: <u>info@riverside-furniture.com</u>

Sophie Bedroom Assembly Instructions

Page 3 of 4

Made in Viet Nam
Queen Panel Bed

STEP 3

email:

info@riverside-furniture.com