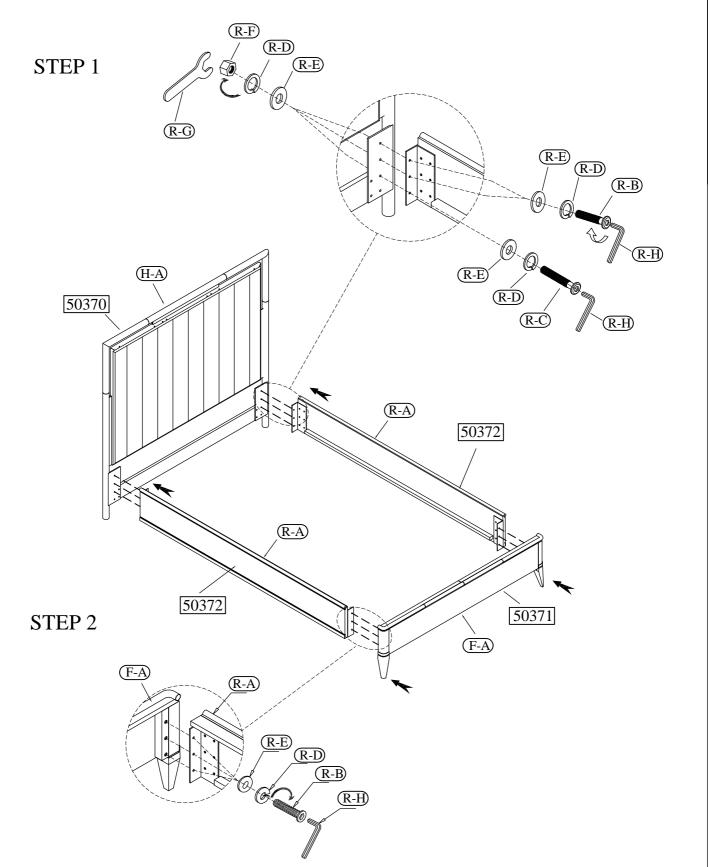

### 5/0 Queen Bed

50370 -- 4/6-5/0 Queen Panel Headboard 50371 -- 5/0 Queen Panel Footboard

Allen Key 5mm

email: info@riverside-furniture.com

Sophie Bedroom Assembly Instructions

Page 2 of 4

Made in Viet Nam
Queen Panel Bed

5/0 Queen Bed

50370 -- 4/6-5/0 Queen Panel Headboard

50371 -- 5/0 Queen Panel Footboard

50372 -- 5/0-6/6 Panel Bed Rails

email: <u>info@riverside-furniture.com</u>

Sophie Bedroom Assembly Instructions

Page 3 of 4