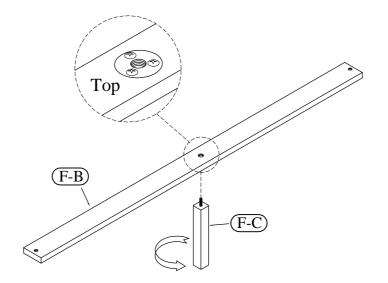

t.
- To prevent possible scratches and damage, this furniture **MUST BE ASSEMBLED BY TWO PEOPLE** on a soft surface such as a blanket or carpet.

### Hardware and Parts packed with the Headboard



## Hardware and Parts packed with the Footboard



## Hardware and Parts packed with the Bed Rail



### 5/0 Queen Bed

50370 -- 4/6-5/0 Queen Panel Headboard 50371 -- 5/0 Queen Panel Footboard



Allen Key 5mm





email: info@riverside-furniture.com

Sophie Bedroom Assembly Instructions

Page 2 of 4

Made in Viet Nam
Queen Panel Bed

5/0 Queen Bed

50370 -- 4/6-5/0 Queen Panel Headboard

50371 -- 5/0 Queen Panel Footboard

50372 -- 5/0-6/6 Panel Bed Rails



email: <u>info@riverside-furniture.com</u>

Sophie Bedroom Assembly Instructions

Page 3 of 4

Made in Viet Nam
Queen Panel Bed

STEP 3







email:

info@riverside-furniture.com

# Sophie Bedroom Assembly Instructions

Page 4 of 4

Made in Viet Nam
Oueen Panel Bed

5/0 Queen Bed 50370 -- 4/6-5/0 Queen Panel Headboard



4/6 & 5/0 Bed THE HEADBOARD MAY BE USED ALONE WITH A QUEEN OR FULL SIZE METAL BED FRAME.