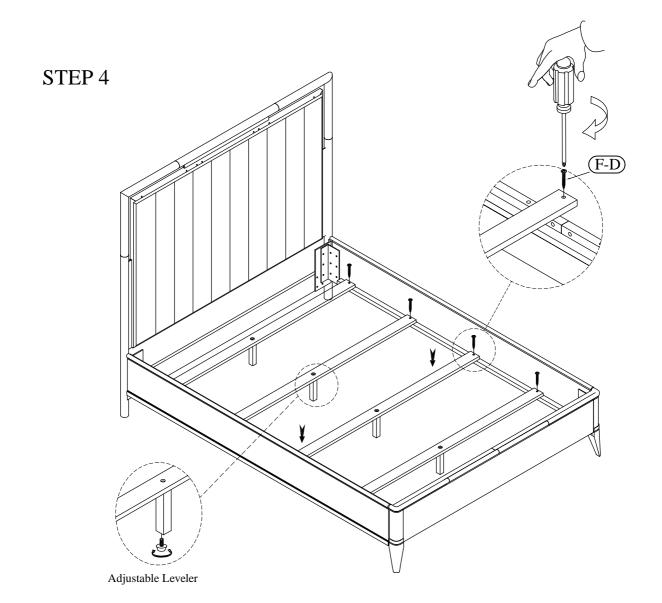

# Sophie Bedroom Assembly Instructions

Page 4 of 4

Made in Viet Nam
Oueen Panel Bed

5/0 Queen Bed 50370 -- 4/6-5/0 Queen Panel Headboard

4/6 & 5/0 Bed THE HEADBOARD MAY BE USED ALONE WITH A QUEEN OR FULL SIZE METAL BED FRAME.