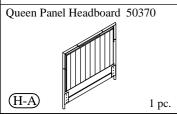

### Hardware and Parts packed with the Headboard

### 5/0 Queen Bed

50370 -- 4/6-5/0 Queen Panel Headboard 50371 -- 5/0 Queen Panel Footboard

Allen Key 5mm

email: info@riverside-furniture.com

Sophie Bedroom Assembly Instructions

Page 2 of 4

Made in Viet Nam
Queen Panel Bed